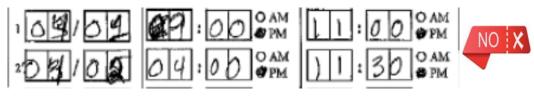

## Each line of time must include:

- Service Date
- Time In
- Time Out
- Service
- Skill(s)

Make sure your timesheet is filled out completely and correctly, with all entries made neatly inside the boxes. Payment may be delayed if letters or numbers are not printed neatly inside the boxes WITHOUT touching any lines, or are not readable.