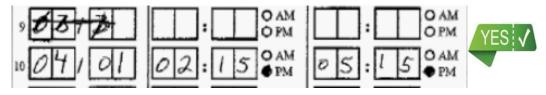

## **Making Corrections**

Cross out the incorrect line and rewrite the information on the next blank line like this:

**Do not** write over the top of incorrect information like this: